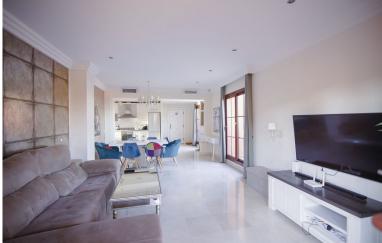

## **IN ATALAYA**

Penthouse with a big solarium and stunning sea views in Gazules del Sol This fantastic duplex penthouse is located in one of the most desirable areas of the Costa del Sol's "Golden Triangle," in Benahavís near Guadalmina. Surrounded by top golf courses and walking distance from essential amenities such as Atalaya International School, supermarkets, and restaurants, this property offers both luxury and convenience. The penthouse features three bedrooms, two bathrooms, a spacious living room, a separate kitchen with a utility room, big terraces (58sqm) with breathtaking sea, mountain and golf views and a huge solarium of 118 sqm. Price includes two (2) parking spaces and a storage room. Set within an exclusive gated community, residents enjoy 24-hour security, four outdoor pools, a heated indoor pool, sauna a gym, a paddle & tennis court, and beautifully landscaped g...