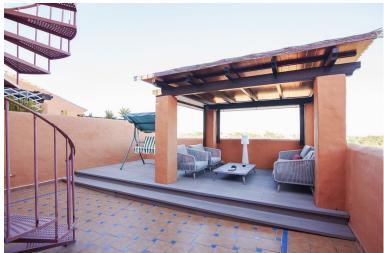

## **IN ATALAYA**

Penthouse with a big solarium and stunning sea views in Gazules del Sol This fantastic duplex penthouse is located in one of the most desirable areas of the Costa del Sol's "Golden Triangle," in Benahavís near Guadalmina. Surrounded by top golf courses and walking distance from essential amenities such as Atalaya International School, supermarkets, and restaurants, this property offers both luxury and convenience. The penthouse features three bedrooms, two bathrooms, a spacious living room, a separate kitchen with a utility room, big terraces (58sqm) with breathtaking sea, mountain and golf views and a huge solarium of 118 sqm. Price includes two (2) parking spaces and a storage room. Set within an exclusive gated community, residents enjoy 24-hour security, four outdoor pools, a heated indoor pool, sauna a gym, a paddle & tennis court, and beautifully landscaped g...