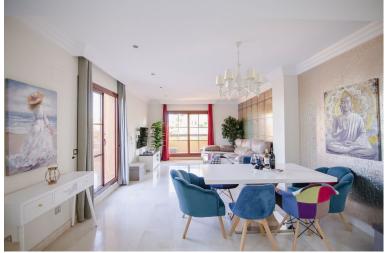

## **IN ATALAYA**

Penthouse with a big solarium and stunning sea views in Gazules del Sol This fantastic duplex penthouse is located in one of the most desirable areas of the Costa del Sol's "Golden Triangle," in Benahavís near Guadalmina. Surrounded by top golf courses and walking distance from essential amenities such as Atalaya International School, supermarkets, and restaurants, this property offers both luxury and convenience. The penthouse features three bedrooms, two bathrooms, a spacious living room, a separate kitchen with a utility room, big terraces (58sqm) with breathtaking sea, mountain and golf views and a huge solarium of 118 sqm. Price includes two (2) parking spaces and a storage room. Set within an exclusive gated community, residents enjoy 24-hour security, four outdoor pools, a heated indoor pool, sauna a gym, a paddle & tennis court, and beautifully landscaped g...