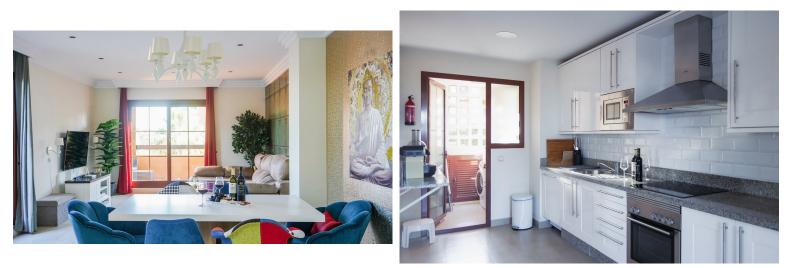

## **IN ATALAYA**

Penthouse with a big solarium and stunning sea views in Gazules del Sol This fantastic duplex penthouse is located in one of the most desirable areas of the Costa del Sol's "Golden Triangle," in Benahavís near Guadalmina. Surrounded by top golf courses and walking distance from essential amenities such as Atalaya International School, supermarkets, and restaurants, this property offers both luxury and convenience. The penthouse features three bedrooms, two bathrooms, a spacious living room, a separate kitchen with a utility room, big terraces (58sqm) with breathtaking sea, mountain and golf views and a huge solarium of 118 sqm. Price includes two (2) parking spaces and a storage room. Set within an exclusive gated community, residents enjoy 24-hour security, four outdoor pools, a heated indoor pool, sauna a gym, a paddle & tennis court, and beautifully landscaped g...