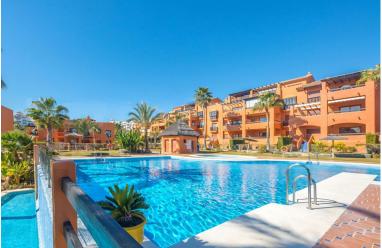

## **IN ATALAYA**

Penthouse with a big solarium and stunning sea views in Gazules del Sol This fantastic duplex penthouse is located in one of the most desirable areas of the Costa del Sol's "Golden Triangle," in Benahavís near Guadalmina. Surrounded by top golf courses and walking distance from essential amenities such as Atalaya International School, supermarkets, and restaurants, this property offers both luxury and convenience. The penthouse features three bedrooms, two bathrooms, a spacious living room, a separate kitchen with a utility room, big terraces (58sqm) with breathtaking sea, mountain and golf views and a huge solarium of 118 sqm. Price includes two (2) parking spaces and a storage room. Set within an exclusive gated community, residents enjoy 24-hour security, four outdoor pools, a heated indoor pool, sauna a gym, a paddle & tennis court, and beautifully landscaped g...