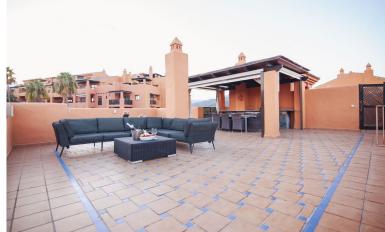

## **IN ATALAYA**

Penthouse with a big solarium and stunning sea views in Gazules del Sol This fantastic duplex penthouse is located in one of the most desirable areas of the Costa del Sol's "Golden Triangle," in Benahavís near Guadalmina. Surrounded by top golf courses and walking distance from essential amenities such as Atalaya International School, supermarkets, and restaurants, this property offers both luxury and convenience. The penthouse features three bedrooms, two bathrooms, a spacious living room, a separate kitchen with a utility room, big terraces (58sqm) with breathtaking sea, mountain and golf views and a huge solarium of 118 sqm. Price includes two (2) parking spaces and a storage room. Set within an exclusive gated community, residents enjoy 24-hour security, four outdoor pools, a heated indoor pool, sauna a gym, a paddle & tennis court, and beautifully landscaped g...