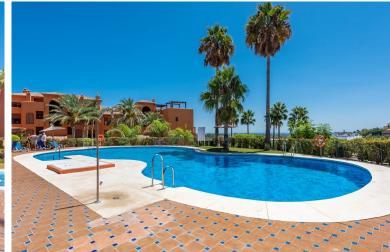

## **IN ATALAYA**

Penthouse with a big solarium and stunning sea views in Gazules del Sol This fantastic duplex penthouse is located in one of the most desirable areas of the Costa del Sol's "Golden Triangle," in Benahavís near Guadalmina. Surrounded by top golf courses and walking distance from essential amenities such as Atalaya International School, supermarkets, and restaurants, this property offers both luxury and convenience. The penthouse features three bedrooms, two bathrooms, a spacious living room, a separate kitchen with a utility room, big terraces (58sqm) with breathtaking sea, mountain and golf views and a huge solarium of 118 sqm. Price includes two (2) parking spaces and a storage room. Set within an exclusive gated community, residents enjoy 24-hour security, four outdoor pools, a heated indoor pool, sauna a gym, a paddle & tennis court, and beautifully landscaped g...