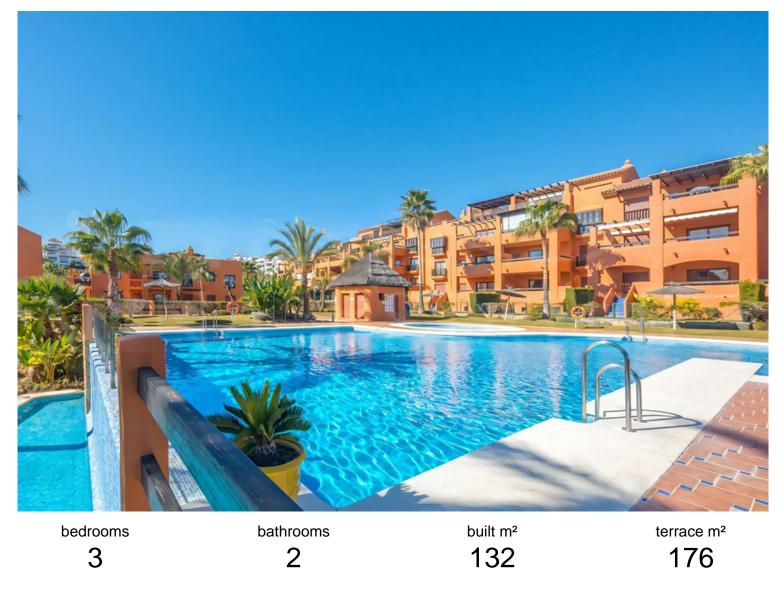

## **IN ATALAYA**

Penthouse with a big solarium and stunning sea views in Gazules del Sol This fantastic duplex penthouse is located in one of the most desirable areas of the Costa del Sol's "Golden Triangle," in Benahavís near Guadalmina. Surrounded by top golf courses and walking distance from essential amenities such as Atalaya International School, supermarkets, and restaurants, this property offers both luxury and convenience. The penthouse features three bedrooms, two bathrooms, a spacious living room, a separate kitchen with a utility room, big terraces (58sqm) with breathtaking sea, mountain and golf views and a huge solarium of 118 sqm. Price includes two (2) parking spaces and a storage room. Set within an exclusive gated community, residents enjoy 24-hour security, four outdoor pools, a heated indoor pool, sauna a gym, a paddle & tennis court, and beautifully landscaped g...