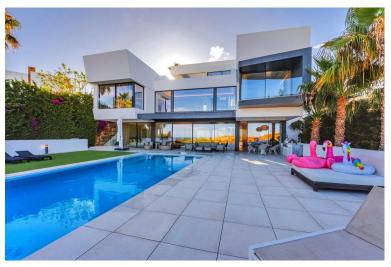

## ■■■■ IN BENAHAVÍS

Nestled in a prime location, this exceptional property embodies modern luxury, harmoniously blending with the unique topography of its 1,439 m² plot. The villa's privileged position on the hillside offers breathtaking views of the lush golf courses in the valley, the majestic Andalusian mountains, and the sparkling Mediterranean Sea, extending all the way to the African coast and Gibraltar. Simply stunning! The moment you step into this ultra-comfortable, eco-friendly home, you are captivated by the open views to the golf course and the sea and transported into a realm of unparalleled modern luxury that stimulates the senses and sparks limitless creativity. The villa captivates with its exquisite architectural details, open-plan spaces with high ceilings, and expansive glass walls. The refined color palette, featuring shades of grey alongside a timeless black-and-white duo, exudes...