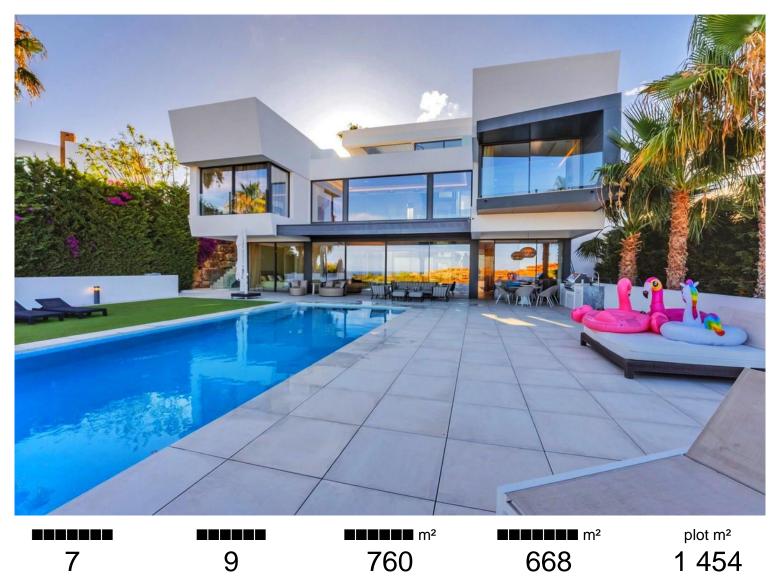

## ■■■■ IN BENAHAVÍS

Nestled in a prime location, this exceptional property embodies modern luxury, harmoniously blending with the unique topography of its 1,439 m² plot. The villa's privileged position on the hillside offers breathtaking views of the lush golf courses in the valley, the majestic Andalusian mountains, and the sparkling Mediterranean Sea, extending all the way to the African coast and Gibraltar. Simply stunning! The moment you step into this ultra-comfortable, eco-friendly home, you are captivated by the open views to the golf course and the sea and transported into a realm of unparalleled modern luxury that stimulates the senses and sparks limitless creativity. The villa captivates with its exquisite architectural details, open-plan spaces with high ceilings, and expansive glass walls. The refined color palette, featuring shades of grey alongside a timeless black-and-white duo, exudes...