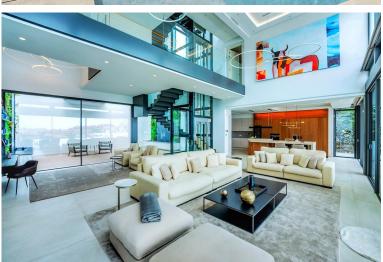

## ■■■■ IN BENAHAVÍS

Nestled in a prime location, this exceptional property embodies modern luxury, harmoniously blending with the unique topography of its 1,439 m² plot. The villa's privileged position on the hillside offers breathtaking views of the lush golf courses in the valley, the majestic Andalusian mountains, and the sparkling Mediterranean Sea, extending all the way to the African coast and Gibraltar. Simply stunning! The moment you step into this ultra-comfortable, eco-friendly home, you are captivated by the open views to the golf course and the sea and transported into a realm of unparalleled modern luxury that stimulates the senses and sparks limitless creativity. The villa captivates with its exquisite architectural details, open-plan spaces with high ceilings, and expansive glass walls. The refined color palette, featuring shades of grey alongside a timeless black-and-white duo, exudes...