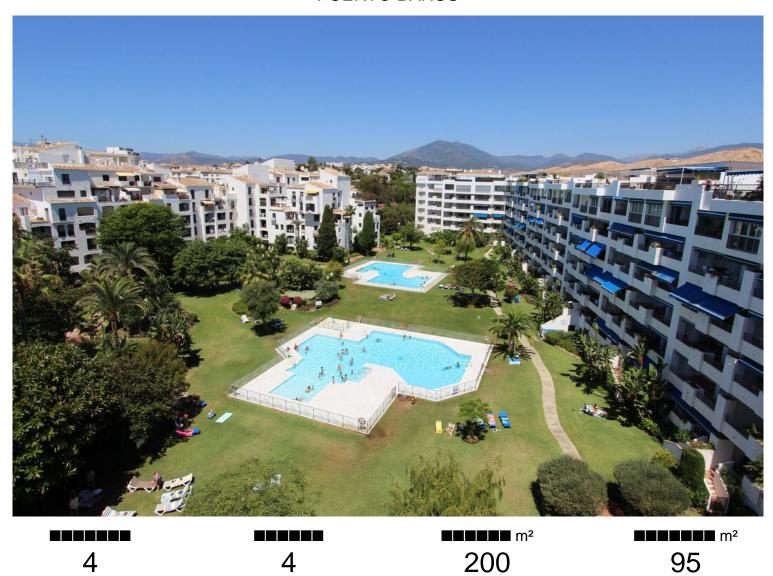

## PUERTO BANÚS

## ■■■■■■■■ IN PUERTO BANÚS

Ideal location for this 4 bed duplex penthouse property located in the heart of the famous Puerto Banús, surrounded by shops, bars and restaurants and with beaches only a few minutes walk away, no need for a car. The complex offers mature communal gardens, 3 swimming pools and tennis courts. The accommodation consists of 4 bedrooms with 4 bathrooms (3 en-suite) and can therefore accomodate 8 people. Downstairs is distributed in a large livingroom-diningroom with access to a covered terrace overlooking the beautiful gardens and pools, a fully fitted kitchen with utility room (with washer and dryer), a master bedroom with en-suite bathroom with access to the terrace and another bedroom with double bed with seperate bathroom. Upstairs you will find a large master suite which counts with its own livingroom with satellite TV, en-suite bathroom and large windows opening up to the wrap-around ...