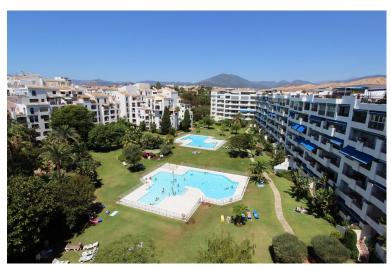

## ■■■■■■■■ IN PUERTO BANÚS

Ideal location for this 4 bed duplex penthouse property located in the heart of the famous Puerto Banús, surrounded by shops, bars and restaurants and with beaches only a few minutes walk away, no need for a car. The complex offers mature communal gardens, 3 swimming pools and tennis courts. The accommodation consists of 4 bedrooms with 4 bathrooms (3 en-suite) and can therefore accomodate 8 people. Downstairs is distributed in a large livingroom-diningroom with access to a covered terrace overlooking the beautiful gardens and pools, a fully fitted kitchen with utility room (with washer and dryer), a master bedroom with en-suite bathroom with access to the terrace and another bedroom with double bed with seperate bathroom. Upstairs you will find a large master suite which counts with its own livingroom with satellite TV, en-suite bathroom and large windows opening up to the wrap-around ...