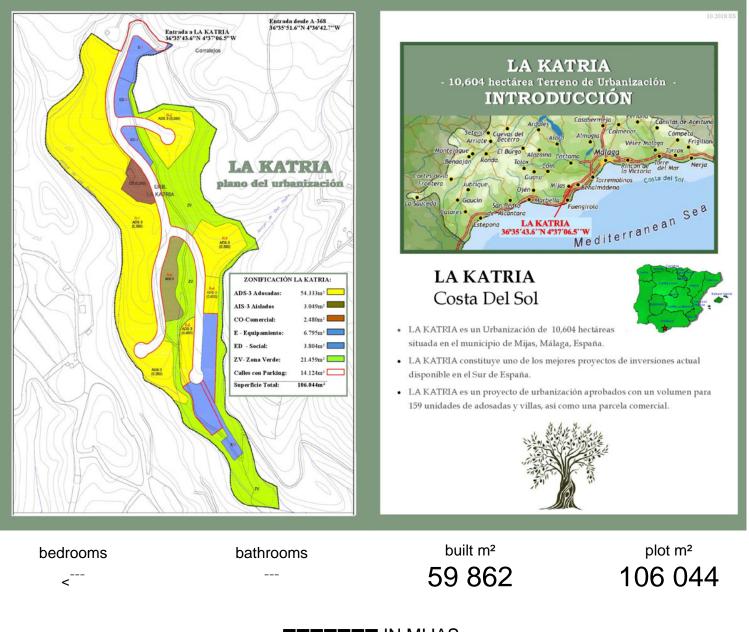

## IN MIJAS

LA KATRIA Consists of a development land of 106.044 square metres land area with a planning permit of 0,21 sqm/ sqm gross land area with the consequent permission for 159 Residential Townhouse and villas with a total 22.269 sqm. construction plus areas for garages and uncovered terraces. The planning permit of the LA KATRIA urbanization approved by the Municipality of Mijas includes the "Convenio" (agreement) number 152 signed on the 29th of November 2006 and publicized in January and March 2007 in according to the Master Plan of Mijas (PGOU) for the land area classified as "Sector SUP. S-12 La Katria", as well as the project of "Estudio de Detalles" (the detail studies) and zonings dated 17th July 2015. The approval of the Mijas Municipality master plan to LOUA was published in the official Boletin of Malaga nr. 91/2014 and the adaptation of the master ...

monitoly over due drove due drove due drove due to success and the supervised of the subset of the supervised of the supervised of the subset of the supervised of the s

ngirola y al este del histórico pueblo de Mijas, a un •7 del acropuerto de Millaga y a unos 25 minutos par , da en el km3,5 de la carretera A-368 y se accede por un o de Mijas, con sus casitas blancas, da una imagen de serenidad, tradición y cultura, mi o cercanas ofrecen una combinación de sol, arena y el encanto de los pueblos andaluces. » de primera incluye las siguientes características a urbanizar LA KATRIA URBANIZATION SECTOR: SUP. S-12 RT Superficie total: Indice de Edificabilidad: Edificabilidad: 106.044 m<sup>1</sup> 0,21 m<sup>2</sup> techoim<sup>2</sup> de suelo 22.269 m<sup>2</sup> de techo neto de vivie DISTRIBUCIÓN: