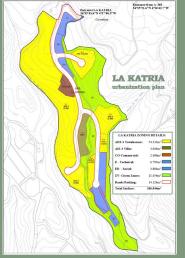

## IN MIJAS

LA KATRIA Consists of a development land of 106.044 square metres land area with a planning permit of 0,21 sqm/ sqm gross land area with the consequent permission for 159 Residential Townhouse and villas with a total 22.269 sqm. construction plus areas for garages and uncovered terraces. The planning permit of the LA KATRIA urbanization approved by the Municipality of Mijas includes the "Convenio" (agreement) number 152 signed on the 29th of November 2006 and publicized in January and March 2007 in according to the Master Plan of Mijas (PGOU) for the land area classified as "Sector SUP. S-12 La Katria", as well as the project of "Estudio de Detalles" (the detail studies) and zonings dated 17th July 2015. The approval of the Mijas Municipality master plan to LOUA was published in the official Boletin of Malaga nr. 91/2014 and the adaptation of the master ...

monitoly over due drove due drove due drove due to success and the supervised of the subset of the supervised of the supervised of the subset of the supervised of the s

ngirola y al este del histórico pueblo de Mijas, a un •7 del acropuerto de Millaga y a unos 25 minutos par , da en el km3,5 de la carretera A-368 y se accede por un o de Mijas, con sus casitas blancas, da una imagen de serenidad, tradición y cultura, mi o cercanas ofrecen una combinación de sol, arena y el encanto de los pueblos andaluces. » de primera incluye las siguientes características a urbanizar LA KATRIA URBANIZATION SECTOR: SUP. S-12 RT Superficie total: Indice de Edificabilidad: Edificabilidad: 106.044 m<sup>1</sup> 0,21 m<sup>2</sup> techoim<sup>2</sup> de suelo 22.269 m<sup>2</sup> de techo neto de vivie DISTRIBUCIÓN: