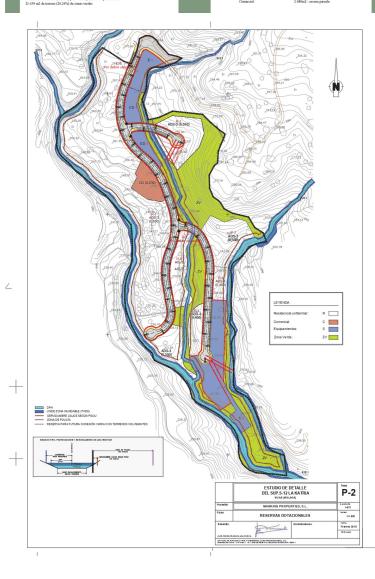

## IN MIJAS

LA KATRIA Consists of a development land of 106.044 square metres land area with a planning permit of 0,21 sqm/ sqm gross land area with the consequent permission for 159 Residential Townhouse and villas with a total 22.269 sqm. construction plus areas for garages and uncovered terraces. The planning permit of the LA KATRIA urbanization approved by the Municipality of Mijas includes the "Convenio" (agreement) number 152 signed on the 29th of November 2006 and publicized in January and March 2007 in according to the Master Plan of Mijas (PGOU) for the land area classified as "Sector SUP. S-12 La Katria", as well as the project of "Estudio de Detalles" (the detail studies) and zonings dated 17th July 2015. The approval of the Mijas Municipality master plan to LOUA was published in the official Boletin of Malaga nr. 91/2014 and the adaptation of the master ...

monitoly over due drove due drove due drove due to success and the supervised of the subset of the supervised of the supervised of the subset of the supervised of the s

ngirola y al este del histórico pueblo de Mijas, a un •7 del acropuerto de Millaga y a unos 25 minutos par , da en el km3,5 de la carretera A-368 y se accede por un o de Mijas, con sus casitas blancas, da una imagen de serenidad, tradición y cultura, mi o cercanas ofrecen una combinación de sol, arena y el encanto de los pueblos andaluces. » de primera incluye las siguientes características a urbanizar LA KATRIA URBANIZATION SECTOR: SUP. S-12 RT Superficie total: Indice de Edificabilidad: Edificabilidad: 106.044 m<sup>1</sup> 0,21 m<sup>2</sup> techoim<sup>2</sup> de suelo 22.269 m<sup>2</sup> de techo neto de vivie DISTRIBUCIÓN: