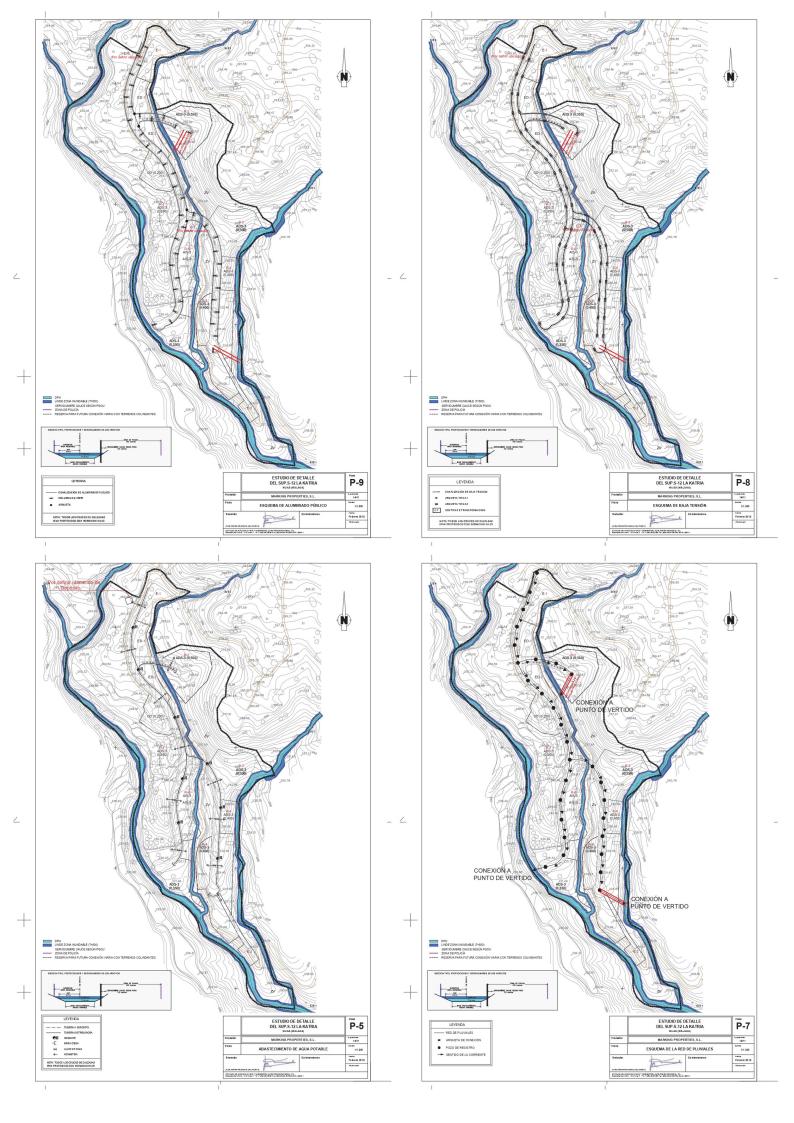

## IN MIJAS

LA KATRIA Consists of a development land of 106.044 square metres land area with a planning permit of 0,21 sqm/ sqm gross land area with the consequent permission for 159 Residential Townhouse and villas with a total 22.269 sqm. construction plus areas for garages and uncovered terraces. The planning permit of the LA KATRIA urbanization approved by the Municipality of Mijas includes the "Convenio" (agreement) number 152 signed on the 29th of November 2006 and publicized in January and March 2007 in according to the Master Plan of Mijas (PGOU) for the land area classified as "Sector SUP. S-12 La Katria", as well as the project of "Estudio de Detalles" (the detail studies) and zonings dated 17th July 2015. The approval of the Mijas Municipality master plan to LOUA was published in the official Boletin of Malaga nr. 91/2014 and the adaptation of the master ...

monitoly over due drove due drove due drove due to success and the supervised of the subset of the supervised of the supervised of the subset of the supervised of the s

ngirola y al este del histórico pueblo de Mijas, a un •7 del acropuerto de Millaga y a unos 25 minutos par , da en el km3,5 de la carretera A-368 y se accede por un o de Mijas, con sus casitas blancas, da una imagen de serenidad, tradición y cultura, mi o cercanas ofrecen una combinación de sol, arena y el encanto de los pueblos andaluces. » de primera incluye las siguientes características a urbanizar LA KATRIA URBANIZATION SECTOR: SUP. S-12 RT Superficie total: Indice de Edificabilidad: Edificabilidad: 106.044 m<sup>1</sup> 0,21 m<sup>2</sup> techoim<sup>2</sup> de suelo 22.269 m<sup>2</sup> de techo neto de vivie DISTRIBUCIÓN: