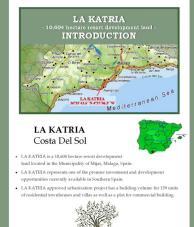

## IN MIJAS

LA KATRIA Consists of a development land of 106.044 square metres land area with a planning permit of 0,21 sqm/ sqm gross land area with the consequent permission for 159 Residential Townhouse and villas with a total 22.269 sqm. construction plus areas for garages and uncovered terraces. The planning permit of the LA KATRIA urbanization approved by the Municipality of Mijas includes the "Convenio" (agreement) number 152 signed on the 29th of November 2006 and publicized in January and March 2007 in according to the Master Plan of Mijas (PGOU) for the land area classified as "Sector SUP. S-12 La Katria", as well as the project of "Estudio de Detalles" (the detail studies) and zonings dated 17th July 2015. The approval of the Mijas Municipality master plan to LOUA was published in the official Boletin of Malaga nr. 91/2014 and the adaptation of the master ...

monitoly over due drove due drove due drove due to success and the supervised of the subset of the supervised of the supervised of the subset of the supervised of the s

ngirola y al este del histórico pueblo de Mijas, a un •7 del acropuerto de Millaga y a unos 25 minutos par , da en el km3,5 de la carretera A-368 y se accede por un o de Mijas, con sus casitas blancas, da una imagen de serenidad, tradición y cultura, mi o cercanas ofrecen una combinación de sol, arena y el encanto de los pueblos andaluces. » de primera incluye las siguientes características a urbanizar LA KATRIA URBANIZATION SECTOR: SUP. S-12 RT Superficie total: Indice de Edificabilidad: Edificabilidad: 106.044 m<sup>1</sup> 0,21 m<sup>2</sup> techoim<sup>2</sup> de suelo 22.269 m<sup>2</sup> de techo neto de vivie DISTRIBUCIÓN: