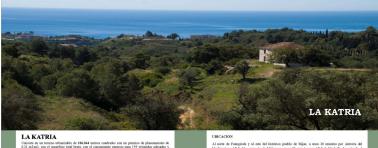

## IN MIJAS

LA KATRIA Consists of a development land of 106.044 square metres land area with a planning permit of 0,21 sqm/ sqm gross land area with the consequent permission for 159 Residential Townhouse and villas with a total 22.269 sqm. construction plus areas for garages and uncovered terraces. The planning permit of the LA KATRIA urbanization approved by the Municipality of Mijas includes the "Convenio" (agreement) number 152 signed on the 29th of November 2006 and publicized in January and March 2007 in according to the Master Plan of Mijas (PGOU) for the land area classified as "Sector SUP. S-12 La Katria", as well as the project of "Estudio de Detalles" (the detail studies) and zonings dated 17th July 2015. The approval of the Mijas Municipality master plan to LOUA was published in the official Boletin of Malaga nr. 91/2014 and the adaptation of the master ...

monitoly over due drove due drove due drove due to success and the supervised of the subset of the supervised of the supervised of the subset of the supervised of the s

ngirola y al este del histórico pueblo de Mijas, a un •7 del acropuerto de Millaga y a unos 25 minutos par , da en el km3,5 de la carretera A-368 y se accede por un o de Mijas, con sus casitas blancas, da una imagen de serenidad, tradición y cultura, mi o cercanas ofrecen una combinación de sol, arena y el encanto de los pueblos andaluces. » de primera incluye las siguientes características a urbanizar LA KATRIA URBANIZATION SECTOR: SUP. S-12 RT Superficie total: Indice de Edificabilidad: Edificabilidad: 106.044 m<sup>1</sup> 0,21 m<sup>2</sup> techoim<sup>2</sup> de suelo 22.269 m<sup>2</sup> de techo neto de vivie DISTRIBUCIÓN: