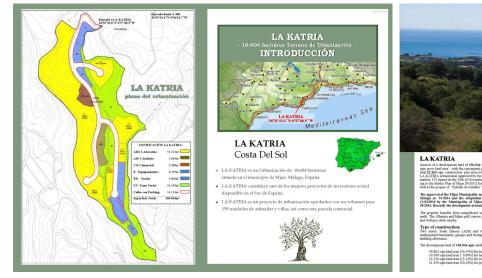

## **MIJAS**

LA KATRIA Consists of a development land of 106.044 square metres land area with a planning permit of 0,21 sqm/ sqm gross land area - with the consequent permission for 159 Residential Townhouse and villas with a total 22.269 sqm. construction plus areas for garages and uncovered terraces. The planning permit of the LA KATRIA urbanization approved by the Municipality of Mijas includes the "Convenio" (agreement) number 152 signed on the 29th of November 2006 and publicized in January and March 2007 in according to the Master Plan of Mijas (PGOU) for the land area classified as "Sector SUP. S-12 La Katria", as well as the project of "Estudio de Detalles" (the detail studies) and zonings dated 17th July 2015. The approval of the Mijas Municipality master plan to LOUA was published in the official Boletin of Malaga nr. 91/2014 and the adaptation of the master ...

monitoly over due drove due drove due drove due to success and the supervised of the subset of the supervised of the supervised of the subset of the supervised of the s

ngirola y al este del histórico pueblo de Mijas, a un •7 del acropuerto de Millaga y a unos 25 minutos par , da en el km3,5 de la carretera A-368 y se accede por un o de Mijas, con sus casitas blancas, da una imagen de serenidad, tradición y cultura, mi o cercanas ofrecen una combinación de sol, arena y el encanto de los pueblos andaluces. » de primera incluye las siguientes características a urbanizar LA KATRIA URBANIZATION SECTOR: SUP. S-12 RT Superficie total: Indice de Edificabilidad: Edificabilidad: 106.044 m<sup>1</sup> 0,21 m<sup>2</sup> techoim<sup>2</sup> de suelo 22.269 m<sup>2</sup> de techo neto de vivie DISTRIBUCIÓN: