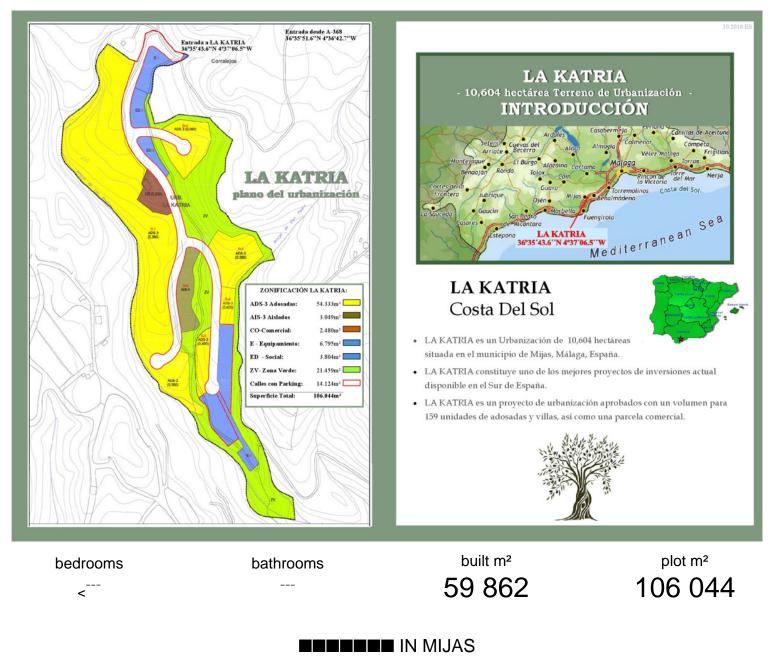

## **MIJAS**

LA KATRIA Consists of a development land of 106.044 square metres land area with a planning permit of 0,21 sqm/ sqm gross land area - with the consequent permission for 159 Residential Townhouse and villas with a total 22.269 sqm. construction plus areas for garages and uncovered terraces. The planning permit of the LA KATRIA urbanization approved by the Municipality of Mijas includes the "Convenio" (agreement) number 152 signed on the 29th of November 2006 and publicized in January and March 2007 in according to the Master Plan of Mijas (PGOU) for the land area classified as "Sector SUP. S-12 La Katria", as well as the project of "Estudio de Detalles" (the detail studies) and zonings dated 17th July 2015. The approval of the Mijas Municipality master plan to LOUA was published in the official Boletin of Malaga nr. 91/2014 and the adaptation of the master ...

monitoly over due drove due drove due drove due to success and the supervised of the subset of the supervised of the supervised of the subset of the supervised of the s

ngirola y al este del histórico pueblo de Mijas, a un •7 del acropuerto de Millaga y a unos 25 minutos par , da en el km3,5 de la carretera A-368 y se accede por un o de Mijas, con sus casitas blancas, da una imagen de serenidad, tradición y cultura, mi o cercanas ofrecen una combinación de sol, arena y el encanto de los pueblos andaluces. » de primera incluye las siguientes características a urbanizar LA KATRIA URBANIZATION SECTOR: SUP. S-12 RT Superficie total: Indice de Edificabilidad: Edificabilidad: 106.044 m<sup>1</sup> 0,21 m<sup>2</sup> techoim<sup>2</sup> de suelo 22.269 m<sup>2</sup> de techo neto de vivie DISTRIBUCIÓN: