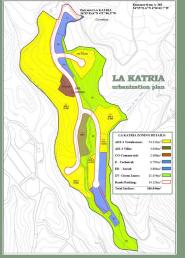

## **MIJAS**

LA KATRIA Consists of a development land of 106.044 square metres land area with a planning permit of 0,21 sqm/ sqm gross land area - with the consequent permission for 159 Residential Townhouse and villas with a total 22.269 sqm. construction plus areas for garages and uncovered terraces. The planning permit of the LA KATRIA urbanization approved by the Municipality of Mijas includes the "Convenio" (agreement) number 152 signed on the 29th of November 2006 and publicized in January and March 2007 in according to the Master Plan of Mijas (PGOU) for the land area classified as "Sector SUP. S-12 La Katria", as well as the project of "Estudio de Detalles" (the detail studies) and zonings dated 17th July 2015. The approval of the Mijas Municipality master plan to LOUA was published in the official Boletin of Malaga nr. 91/2014 and the adaptation of the master ...

monitoly over due drove due drove due drove due to success and the supervised of the subset of the supervised of the supervised of the subset of the supervised of the s

ngirola y al este del histórico pueblo de Mijas, a un •7 del acropuerto de Millaga y a unos 25 minutos par , da en el km3,5 de la carretera A-368 y se accede por un o de Mijas, con sus casitas blancas, da una imagen de serenidad, tradición y cultura, mi o cercanas ofrecen una combinación de sol, arena y el encanto de los pueblos andaluces. » de primera incluye las siguientes características a urbanizar LA KATRIA URBANIZATION SECTOR: SUP. S-12 RT Superficie total: Indice de Edificabilidad: Edificabilidad: 106.044 m<sup>1</sup> 0,21 m<sup>2</sup> techoim<sup>2</sup> de suelo 22.269 m<sup>2</sup> de techo neto de vivie DISTRIBUCIÓN: