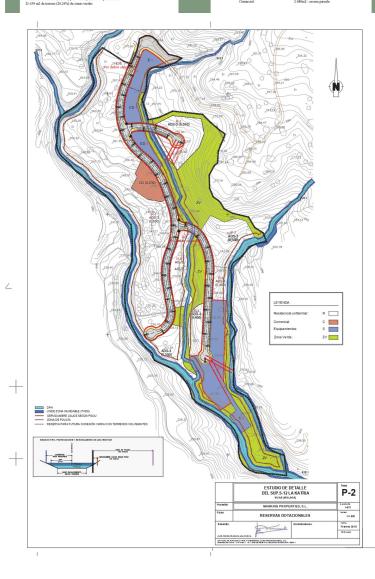

## **MIJAS**

LA KATRIA Consists of a development land of 106.044 square metres land area with a planning permit of 0,21 sqm/ sqm gross land area - with the consequent permission for 159 Residential Townhouse and villas with a total 22.269 sqm. construction plus areas for garages and uncovered terraces. The planning permit of the LA KATRIA urbanization approved by the Municipality of Mijas includes the "Convenio" (agreement) number 152 signed on the 29th of November 2006 and publicized in January and March 2007 in according to the Master Plan of Mijas (PGOU) for the land area classified as "Sector SUP. S-12 La Katria", as well as the project of "Estudio de Detalles" (the detail studies) and zonings dated 17th July 2015. The approval of the Mijas Municipality master plan to LOUA was published in the official Boletin of Malaga nr. 91/2014 and the adaptation of the master ...

monitoly over due drove due drove due drove due to success and the supervised of the subset of the supervised of the supervised of the subset of the supervised of the s

ngirola y al este del histórico pueblo de Mijas, a un •7 del acropuerto de Millaga y a unos 25 minutos par , da en el km3,5 de la carretera A-368 y se accede por un o de Mijas, con sus casitas blancas, da una imagen de serenidad, tradición y cultura, mi o cercanas ofrecen una combinación de sol, arena y el encanto de los pueblos andaluces. » de primera incluye las siguientes características a urbanizar LA KATRIA URBANIZATION SECTOR: SUP. S-12 RT Superficie total: Indice de Edificabilidad: Edificabilidad: 106.044 m<sup>1</sup> 0,21 m<sup>2</sup> techoim<sup>2</sup> de suelo 22.269 m<sup>2</sup> de techo neto de vivie DISTRIBUCIÓN: