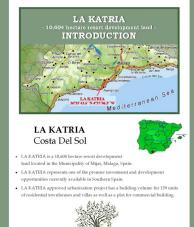

## **MIJAS**

LA KATRIA Consists of a development land of 106.044 square metres land area with a planning permit of 0,21 sqm/ sqm gross land area - with the consequent permission for 159 Residential Townhouse and villas with a total 22.269 sqm. construction plus areas for garages and uncovered terraces. The planning permit of the LA KATRIA urbanization approved by the Municipality of Mijas includes the "Convenio" (agreement) number 152 signed on the 29th of November 2006 and publicized in January and March 2007 in according to the Master Plan of Mijas (PGOU) for the land area classified as "Sector SUP. S-12 La Katria", as well as the project of "Estudio de Detalles" (the detail studies) and zonings dated 17th July 2015. The approval of the Mijas Municipality master plan to LOUA was published in the official Boletin of Malaga nr. 91/2014 and the adaptation of the master ...