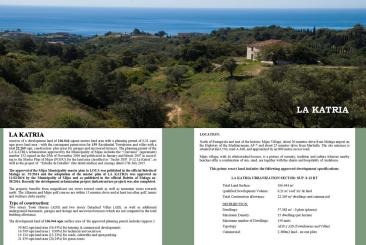

monitoly over due drove due drove due drove due to success and the supervised of the subset of the supervised of the supervised of the subset of the supervised of the s

ngirola y al este del histórico pueblo de Mijas, a un •7 del acropuerto de Millaga y a unos 25 minutos par , da en el km3,5 de la carretera A-368 y se accede por un o de Mijas, con sus casitas blancas, da una imagen de serenidad, tradición y cultura, mi o cercanas ofrecen una combinación de sol, arena y el encanto de los pueblos andaluces. » de primera incluye las siguientes características a urbanizar LA KATRIA URBANIZATION SECTOR: SUP. S-12 RT Superficie total: Indice de Edificabilidad: Edificabilidad: 106.044 m<sup>1</sup> 0,21 m<sup>2</sup> techoim<sup>2</sup> de suelo 22.269 m<sup>2</sup> de techo neto de vivie DISTRIBUCIÓN: