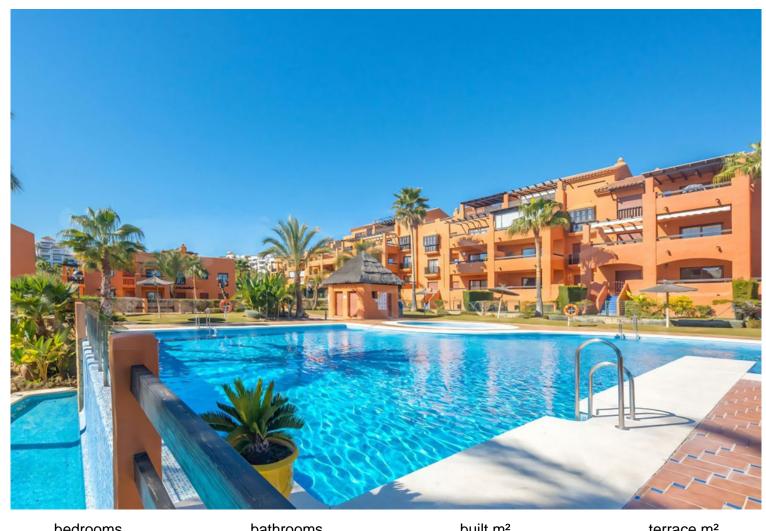

## PENTHOUSE IN ATALAYA

Penthouse with a big solarium and stunning sea views in Gazules del Sol This fantastic duplex penthouse is located in one of the most desirable areas of the Costa del Sol's "Golden Triangle," in Benahavís near Guadalmina. Surrounded by top golf courses and walking distance from essential amenities such as Atalaya International School, supermarkets, and restaurants, this property offers both luxury and convenience. The penthouse features three bedrooms, two bathrooms, a spacious living room, a separate kitchen with a utility room, big terraces (58sqm) with breathtaking sea, mountain and golf views and a huge solarium of 118 sqm. Price includes two (2) parking spaces and a storage room. Set within an exclusive gated community, residents enjoy 24-hour security, four outdoor pools, a heated indoor pool, sauna a gym, a paddle & tennis court, and beautifully landscaped g...