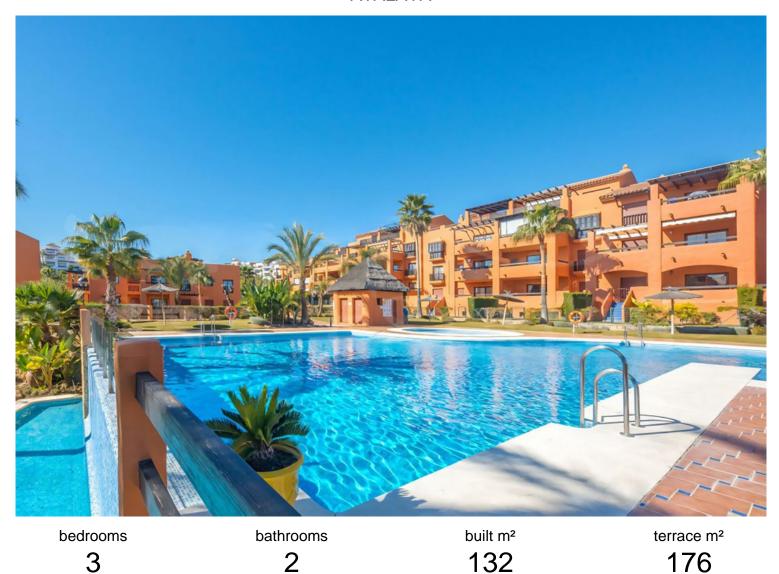

## PENTHOUSE IN ATALAYA

Penthouse with a big solarium and stunning sea views in Gazules del Sol This fantastic duplex penthouse is located in one of the most desirable areas of the Costa del Sol's "Golden Triangle," in Benahavís near Guadalmina. Surrounded by top golf courses and walking distance from essential amenities such as Atalaya International School, supermarkets, and restaurants, this property offers both luxury and convenience. The penthouse features three bedrooms, two bathrooms, a spacious living room, a separate kitchen with a utility room, big terraces (58sqm) with breathtaking sea, mountain and golf views and a huge solarium of 118 sqm. Price includes two (2) parking spaces and a storage room. Set within an exclusive gated community, residents enjoy 24-hour security, four outdoor pools, a heated indoor pool, sauna a gym, a paddle & tennis court, and beautifully landscaped g...