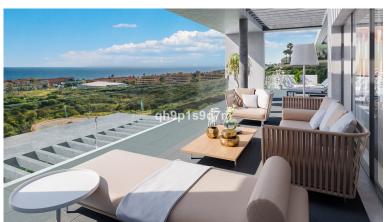

## PENTHOUSE IN LA CALA DE MIJAS

New Development: Prices from 680,000 € to 930,000 €. [Beds: 1 - 2] [Baths: 1 - 2] [Built size: 92.00 m2 - 102.00 m2] DELIVERY Q1 2025 - FANTASTIC VIEWS! Built in 2 phases, this development consists of 82 apartments. Phase 1 comprises blocks 1 to 5 with 50 units and Phase 2 comprises blocks 6 and 7 with 32 units. The terraced architecture blends in perfectly with the surroundings and offers stunning sea views.