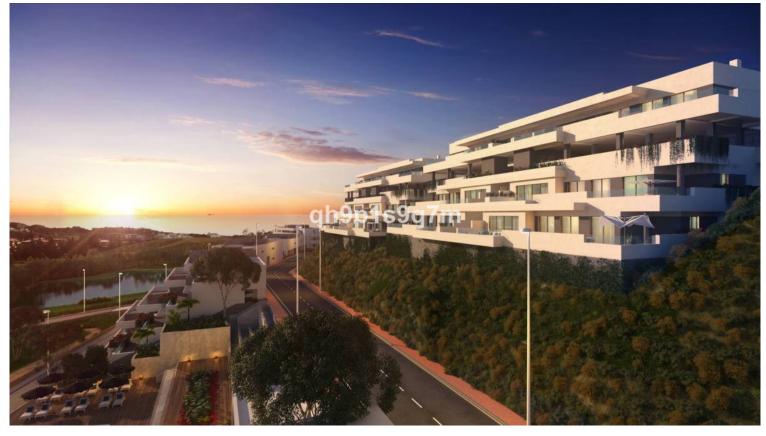

## PENTHOUSE IN LA CALA DE MIJAS

New Development: Prices from 680,000 € to 930,000 €. [Beds: 1 - 2] [Baths: 1 - 2] [Built size: 92.00 m2 - 102.00 m2] DELIVERY Q1 2025 - FANTASTIC VIEWS! Built in 2 phases, this development consists of 82 apartments. Phase 1 comprises blocks 1 to 5 with 50 units and Phase 2 comprises blocks 6 and 7 with 32 units. The terraced architecture blends in perfectly with the surroundings and offers stunning sea views.