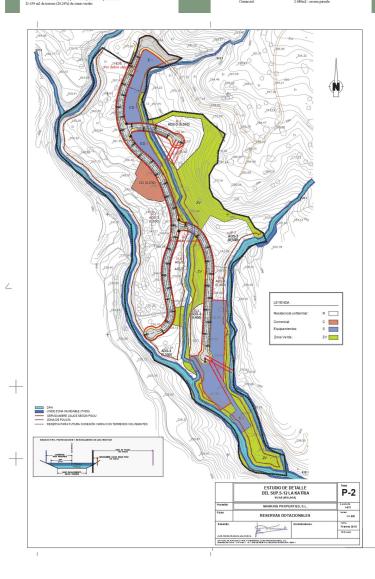

## LAND IN MIJAS

LA KATRIA Consists of a development land of 106.044 square metres land area with a planning permit of 0,21 sqm/ sqm gross land area with the consequent permission for 159 Residential Townhouse and villas with a total 22.269 sqm. construction plus areas for garages and uncovered terraces. The planning permit of the LA KATRIA urbanization approved by the Municipality of Mijas includes the "Convenio" (agreement) number 152 signed on the 29th of November 2006 and publicized in January and March 2007 in according to the Master Plan of Mijas (PGOU) for the land area classified as "Sector SUP. S-12 La Katria", as well as the project of "Estudio de Detalles" (the detail studies) and zonings dated 17th July 2015. The approval of the Mijas Municipality master plan to LOUA was published in the official Boletin of Malaga nr. 91/2014 and the adaptation of the master ...

monitoly over due drove due drove due drove due to success and the supervised of the subset of the supervised of the supervised of the subset of the supervised of the s

ngirola y al este del histórico pueblo de Mijas, a un •7 del acropuerto de Millaga y a unos 25 minutos par , da en el km3,5 de la carretera A-368 y se accede por un o de Mijas, con sus casitas blancas, da una imagen de serenidad, tradición y cultura, mi o cercanas ofrecen una combinación de sol, arena y el encanto de los pueblos andaluces. » de primera incluye las siguientes características a urbanizar LA KATRIA URBANIZATION SECTOR: SUP. S-12 RT Superficie total: Indice de Edificabilidad: Edificabilidad: 106.044 m<sup>1</sup> 0,21 m<sup>2</sup> techoim<sup>2</sup> de suelo 22.269 m<sup>2</sup> de techo neto de vivie DISTRIBUCIÓN: