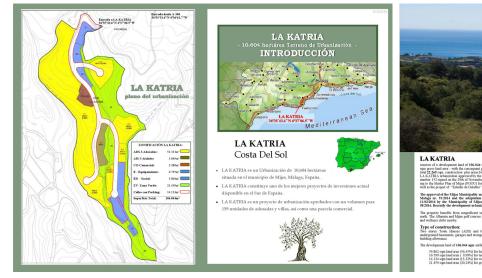

## LAND IN MIJAS

LA KATRIA Consists of a development land of 106.044 square metres land area with a planning permit of 0,21 sqm/ sqm gross land area with the consequent permission for 159 Residential Townhouse and villas with a total 22.269 sqm. construction plus areas for garages and uncovered terraces. The planning permit of the LA KATRIA urbanization approved by the Municipality of Mijas includes the "Convenio" (agreement) number 152 signed on the 29th of November 2006 and publicized in January and March 2007 in according to the Master Plan of Mijas (PGOU) for the land area classified as "Sector SUP. S-12 La Katria", as well as the project of "Estudio de Detalles" (the detail studies) and zonings dated 17th July 2015. The approval of the Mijas Municipality master plan to LOUA was published in the official Boletin of Malaga nr. 91/2014 and the adaptation of the master ...

monitoly over due drove due drove due drove due to success and the supervised of the subset of the supervised of the supervised of the subset of the supervised of the s

ngirola y al este del histórico pueblo de Mijas, a un •7 del acropuerto de Millaga y a unos 25 minutos par , da en el km3,5 de la carretera A-368 y se accede por un o de Mijas, con sus casitas blancas, da una imagen de serenidad, tradición y cultura, mi o cercanas ofrecen una combinación de sol, arena y el encanto de los pueblos andaluces. » de primera incluye las siguientes características a urbanizar LA KATRIA URBANIZATION SECTOR: SUP. S-12 RT Superficie total: Indice de Edificabilidad: Edificabilidad: 106.044 m<sup>1</sup> 0,21 m<sup>2</sup> techoim<sup>2</sup> de suelo 22.269 m<sup>2</sup> de techo neto de vivie DISTRIBUCIÓN: