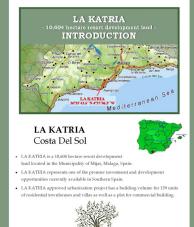

## LAND IN MIJAS

LA KATRIA Consists of a development land of 106.044 square metres land area with a planning permit of 0,21 sqm/ sqm gross land area with the consequent permission for 159 Residential Townhouse and villas with a total 22.269 sqm. construction plus areas for garages and uncovered terraces. The planning permit of the LA KATRIA urbanization approved by the Municipality of Mijas includes the "Convenio" (agreement) number 152 signed on the 29th of November 2006 and publicized in January and March 2007 in according to the Master Plan of Mijas (PGOU) for the land area classified as "Sector SUP. S-12 La Katria", as well as the project of "Estudio de Detalles" (the detail studies) and zonings dated 17th July 2015. The approval of the Mijas Municipality master plan to LOUA was published in the official Boletin of Malaga nr. 91/2014 and the adaptation of the master ...