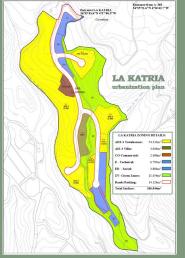

## LAND IN MIJAS

LA KATRIA Consists of a development land of 106.044 square metres land area with a planning permit of 0,21 sqm/ sqm gross land area with the consequent permission for 159 Residential Townhouse and villas with a total 22.269 sqm. construction plus areas for garages and uncovered terraces. The planning permit of the LA KATRIA urbanization approved by the Municipality of Mijas includes the "Convenio" (agreement) number 152 signed on the 29th of November 2006 and publicized in January and March 2007 in according to the Master Plan of Mijas (PGOU) for the land area classified as "Sector SUP. S-12 La Katria", as well as the project of "Estudio de Detalles" (the detail studies) and zonings dated 17th July 2015. The approval of the Mijas Municipality master plan to LOUA was published in the official Boletin of Malaga nr. 91/2014 and the adaptation of the master ...

monitoly over due drove due drove due drove due to success and the supervised of the subset of the supervised of the supervised of the subset of the supervised of the s

ngirola y al este del histórico pueblo de Mijas, a un •7 del acropuerto de Millaga y a unos 25 minutos par , da en el km3,5 de la carretera A-368 y se accede por un o de Mijas, con sus casitas blancas, da una imagen de serenidad, tradición y cultura, mi o cercanas ofrecen una combinación de sol, arena y el encanto de los pueblos andaluces. » de primera incluye las siguientes características a urbanizar LA KATRIA URBANIZATION SECTOR: SUP. S-12 RT Superficie total: Indice de Edificabilidad: Edificabilidad: 106.044 m<sup>1</sup> 0,21 m<sup>2</sup> techoim<sup>2</sup> de suelo 22.269 m<sup>2</sup> de techo neto de vivie DISTRIBUCIÓN: