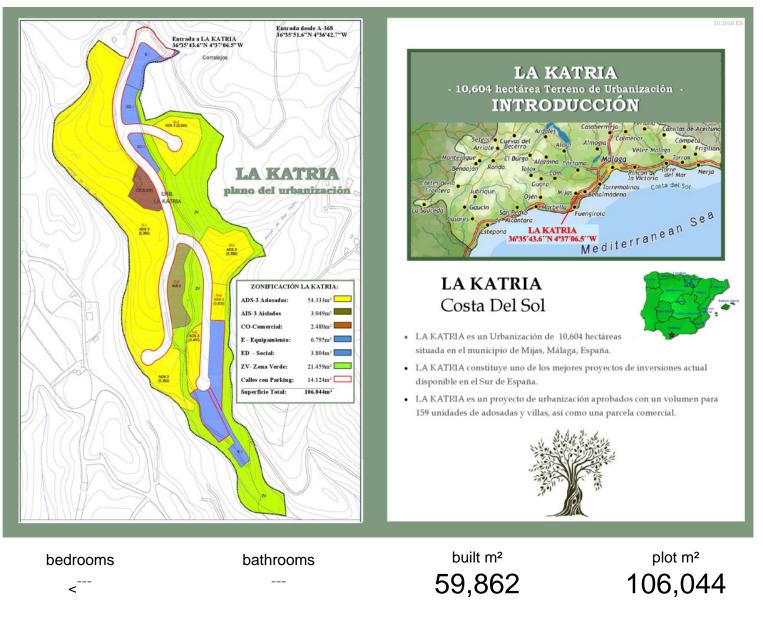

## LAND IN MIJAS

LA KATRIA Consists of a development land of 106.044 square metres land area with a planning permit of 0,21 sqm/ sqm gross land area with the consequent permission for 159 Residential Townhouse and villas with a total 22.269 sqm. construction plus areas for garages and uncovered terraces. The planning permit of the LA KATRIA urbanization approved by the Municipality of Mijas includes the "Convenio" (agreement) number 152 signed on the 29th of November 2006 and publicized in January and March 2007 in according to the Master Plan of Mijas (PGOU) for the land area classified as "Sector SUP. S-12 La Katria", as well as the project of "Estudio de Detalles" (the detail studies) and zonings dated 17th July 2015. The approval of the Mijas Municipality master plan to LOUA was published in the official Boletin of Malaga nr. 91/2014 and the adaptation of the master ...

monitoly over due drove due drove due drove due to success and the supervised of the subset of the supervised of the supervised of the subset of the supervised of the s

ngirola y al este del histórico pueblo de Mijas, a un •7 del acropuerto de Millaga y a unos 25 minutos par , da en el km3,5 de la carretera A-368 y se accede por un o de Mijas, con sus casitas blancas, da una imagen de serenidad, tradición y cultura, mi o cercanas ofrecen una combinación de sol, arena y el encanto de los pueblos andaluces. » de primera incluye las siguientes características a urbanizar LA KATRIA URBANIZATION SECTOR: SUP. S-12 RT Superficie total: Indice de Edificabilidad: Edificabilidad: 106.044 m<sup>1</sup> 0,21 m<sup>2</sup> techoim<sup>2</sup> de suelo 22.269 m<sup>2</sup> de techo neto de vivie DISTRIBUCIÓN: