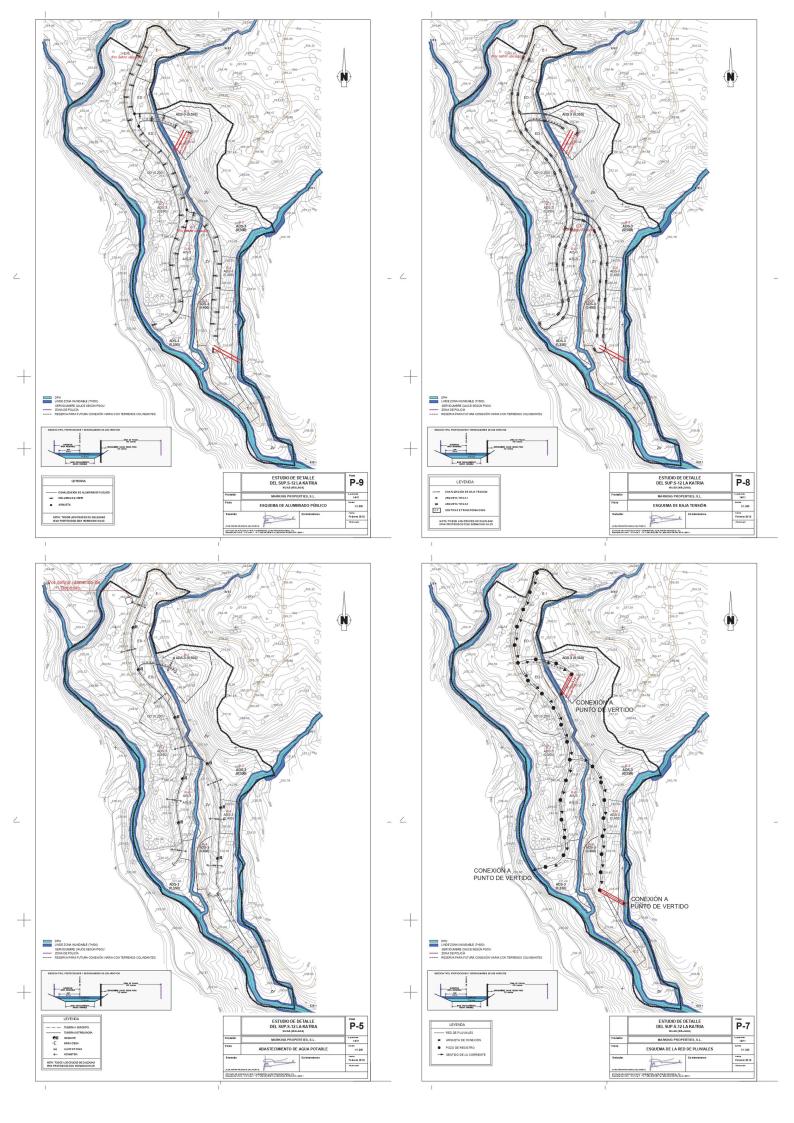

## LAND IN MIJAS

LA KATRIA Consists of a development land of 106.044 square metres land area with a planning permit of 0,21 sqm/ sqm gross land area with the consequent permission for 159 Residential Townhouse and villas with a total 22.269 sqm. construction plus areas for garages and uncovered terraces. The planning permit of the LA KATRIA urbanization approved by the Municipality of Mijas includes the "Convenio" (agreement) number 152 signed on the 29th of November 2006 and publicized in January and March 2007 in according to the Master Plan of Mijas (PGOU) for the land area classified as "Sector SUP. S-12 La Katria", as well as the project of "Estudio de Detalles" (the detail studies) and zonings dated 17th July 2015. The approval of the Mijas Municipality master plan to LOUA was published in the official Boletin of Malaga nr. 91/2014 and the adaptation of the master ...

monitoly over due drove due drove due drove due to success and the supervised of the subset of the supervised of the supervised of the subset of the supervised of the s

ngirola y al este del histórico pueblo de Mijas, a un •7 del acropuerto de Millaga y a unos 25 minutos par , da en el km3,5 de la carretera A-368 y se accede por un o de Mijas, con sus casitas blancas, da una imagen de serenidad, tradición y cultura, mi o cercanas ofrecen una combinación de sol, arena y el encanto de los pueblos andaluces. » de primera incluye las siguientes características a urbanizar LA KATRIA URBANIZATION SECTOR: SUP. S-12 RT Superficie total: Indice de Edificabilidad: Edificabilidad: 106.044 m<sup>1</sup> 0,21 m<sup>2</sup> techoim<sup>2</sup> de suelo 22.269 m<sup>2</sup> de techo neto de vivie DISTRIBUCIÓN: