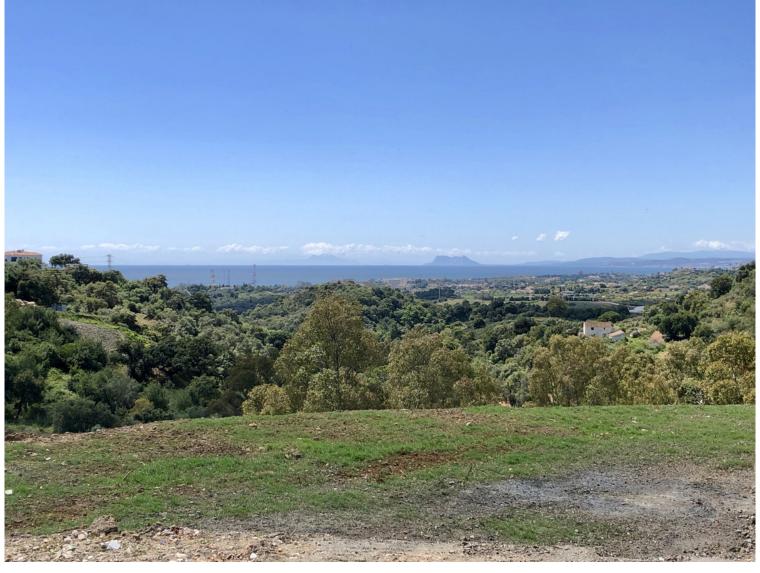

## LAND IN NEW GOLDEN MILE

LARGE PLOT FOR LUXURY VILLA Double Plot: 3,135m<sup>2</sup> Buildable: 500m<sup>2</sup> plus basement and porches Large elevated plot with unobstructed panoramic, south-western sea view to Gibraltar and Morocco and mountains. Close to beach (2km), great restaurants, supermarkets, hospital, schools etc. La Panera on the New Golden Mile between San Pedro and Estepona is a beautiful and peaceful area, only 10 to 12 minutes from Puerto Banus. High quality urbanisation with luxury villas. All services are in place.