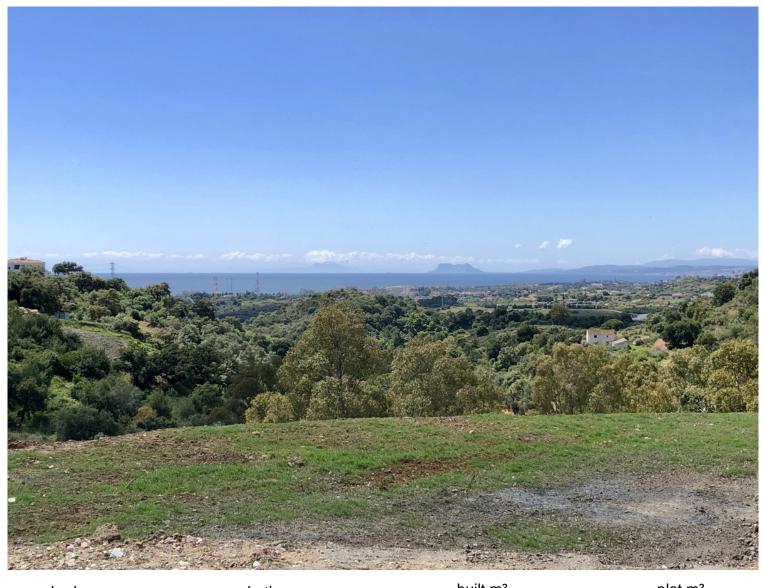

## **NEW GOLDEN MILE**

bedrooms bathrooms built  $m^2$  plot  $m^2$  < --- 500 3,135

## LAND IN NEW GOLDEN MILE

LARGE PLOT FOR LUXURY VILLA Double Plot: 3,135m² Buildable: 500m² plus basement and porches Large elevated plot with unobstructed panoramic, south-western sea view to Gibraltar and Morocco and mountains. Close to beach (2km), great restaurants, supermarkets, hospital, schools etc. La Panera on the New Golden Mile between San Pedro and Estepona is a beautiful and peaceful area, only 10 to 12 minutes from Puerto Banus. High quality urbanisation with luxury villas. All services are in place.