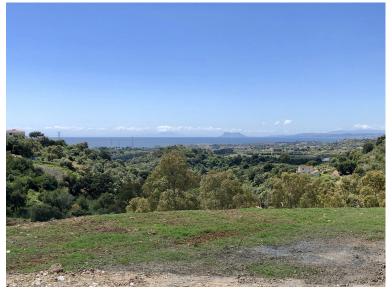

## LAND IN NEW GOLDEN MILE

LARGE PLOT FOR LUXURY VILLA Double Plot: 3,135m² Buildable: 500m² plus basement and porches Large elevated plot with unobstructed panoramic, south-western sea view to Gibraltar and Morocco and mountains. Close to beach (2km), great restaurants, supermarkets, hospital, schools etc. La Panera on the New Golden Mile between San Pedro and Estepona is a beautiful and peaceful area, only 10 to 12 minutes from Puerto Banus. High quality urbanisation with luxury villas. All services are in place.